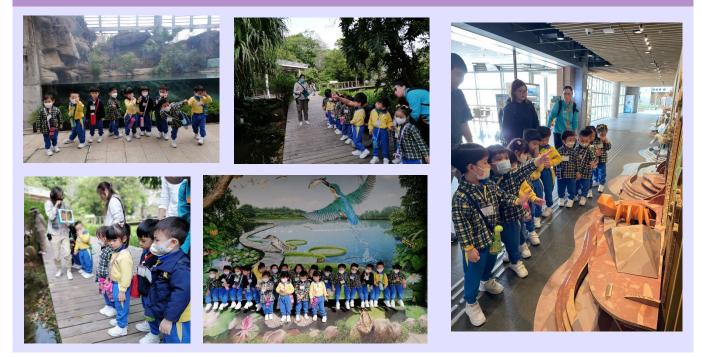

## **Brief Descriptions:**

Through participating in the Hong Kong Wetland Park activity "Making Friends with Wetland Animals", children can learn about the interesting ecology and characteristics of wetland animals and plants, as well as their living habits. In addition, children can discover the beauty and tranquility of nature and how to cherish nature through participating in the outdoor visits to the Pui Pui's House, the Stream Rambling Trail, the Ecology Discovery Area and the Wetland Discovery Center. During the program, children can observe carefully and learn about the diversity of living creatures.